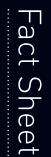

# Slimline 4<sup>TM</sup> TABLE LAMP

LED 6,000K daylight

3.200 Lux at 30cm (12")

4 brightness levels

Introducing the Slimline 4<sup>™</sup> Lamps by Daylight Company – the latest evolution in our best-selling lighting series. Building on the success of the Slimline 3, the Slimline 4 offers enhanced functionality, superior design, and new exciting colour options: Rose Gold, Ice Grey, and original Brushed Steel.

# Slimline 4

Brushed SteelE35109Ice GreyE35209Rose GoldE35309

<sup>25</sup>cm (10")

16.5cm (6.5")

5.5cm (2.1")

2-in-1 Mount

# FEATURES

- Brighter and sleeker than ever, enabling visibility of the most intricate details
- 6,000K / 95+ CRI LEDs that precisely resemble natural daylight for the most accurate colours

55cm (22")

- Anti-glare diffuser provides optimal eye comfort and perfectly even light distribution
- Taller design offers greater flexibility and reach
- Tactile micro-switch button for easy use
- Features a high-power 5V / 2A USB-C port for fast charging of mobile devices
- 2-in-1 Table Clamp & Screwable Tabletop Mount enables secure attachment to any table or desk